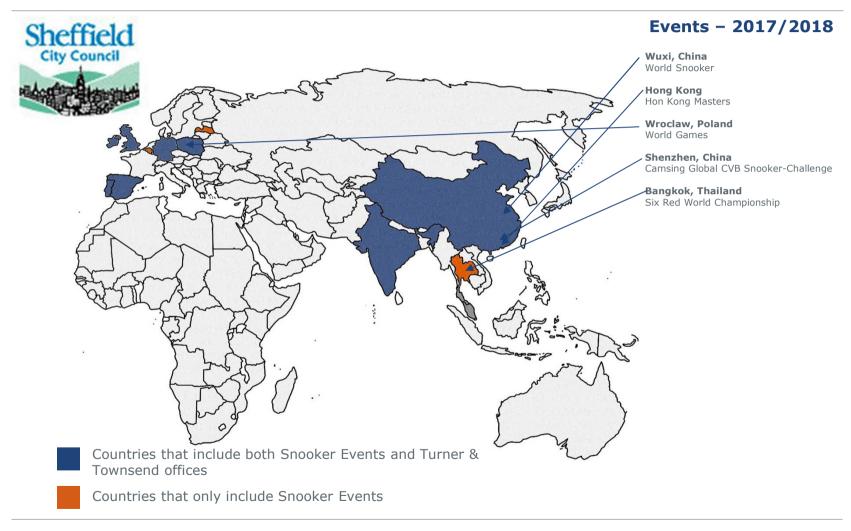

Sports perspective, this event is second only to Wimbledon in its media coverage for an annual sports event.
- BBC coverage each year is over 100 hours, with the Final attracting 4million viewers.
- The event is broadcast in 80+ countries via 23 broadcasters to a global audience of 330million, with 13,500 hours global TV coverage.
- The annual media value is £3.2million.



## More than a Game.....(Local Economy)

- 43,000 tickets sold with over 80% to people outside of Sheffield;
- Economic impact £2.6million (has increased year on year)
- Since 1977 the overall economic benefits has been around £70million (at todays rate nearer £100 million) with over 1.3 million visitors to the City.





#### **World Snooker Map – Ranking Events**





#### **World Snooker Map – Invitational Events**



## More than a Game..... (China)



 Chinese economic growth has over the last 20 years been unprecedented and China will become the world's largest economy by 2020.





## More than a Game..... (China)

 China's influence and potential can only grow. To put China in context as a market, it's population is equivalent to that of North America, South America, Australia, NZ and all Western Europe combined – and is growing.



### More than a Game..... (China)

- Educational partnerships with Chengdu have been established which has led to a commitment to build a "Sheffield School" in Chengdu – the first English-style school built within the Chinese state system – with design contract secured by Sheffield based firm. This relationship will enrich and support the development of the cities you