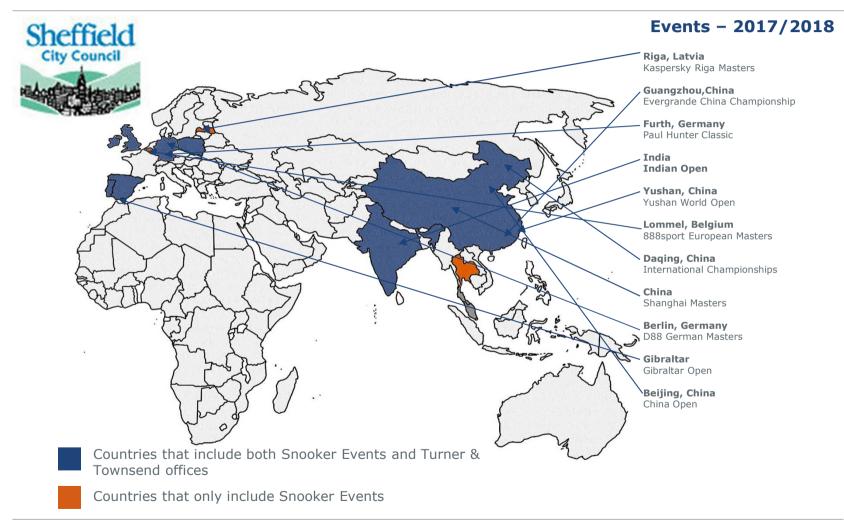

.)



# More than a Game..... (Profile)

- From a BBC Sports perspective, this event is second only to Wimbledon in its media coverage for an annual sports event.
- BBC coverage each year is over 100 hours, with the Final attracting 4million viewers.
- The event is broadcast in 80+ countries via 23 broadcasters to a global audience of 330million, with 13,500 hours global TV coverage.
- The annual media value is £3.2million.



## More than a Game.....(Local Economy)

- 43,000 tickets sold with over 80% to people outside of Sheffield;
- Economic impact £2.6million (has increased year on year)
- Since 1977 the overall economic benefits has been around £70million (at todays rate nearer £100 million) with over 1.3 million visitors to the City.





#### **World Snooker Map – Ranking Events**





#### **World Snooker Map – Invitational Events**



## More than a Game..... (China)



 Chinese economic growth has over the last 20 years been unprecedented and China will become the world's largest economy by 2020.





## More than a Game..... (China)

 China's influence and potential can only grow. To put China in context as a market, it's population is equivalent to that of North America, South America, Australia, NZ and all Western Europe combined – and is growing.



### More than a Game..... (China)

- Educational partnerships with Chengdu have been established which has led to a commitment to build a "Sheffield School" in Chengdu – the first English-style school built within the Chinese state system – with design contract secured by Sheffield based firm. This relationship wil